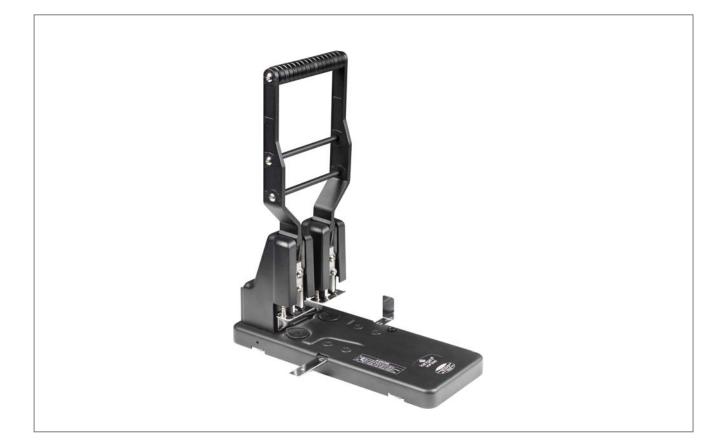

## **Ultra Heavy Duty 2 Hole Punch**

Robust metal heavy duty 2 hole 300 sheet punch that offers accurate and effortless high capacity punching. It has a clear, sliding confetti tray that is easy to empty. In addition this punch also has an adjustable depth gauge for varying margins and long handle for extra leverage and reduced effort.

- Robust metal construction for durability
- Locking metal paper guide
- Adjustable paper depth guide
- Confetti drawers for easy emptying
- Punched holes Ø 6 mm, 8 cm apart
- Replacement discs and punch pins available separately